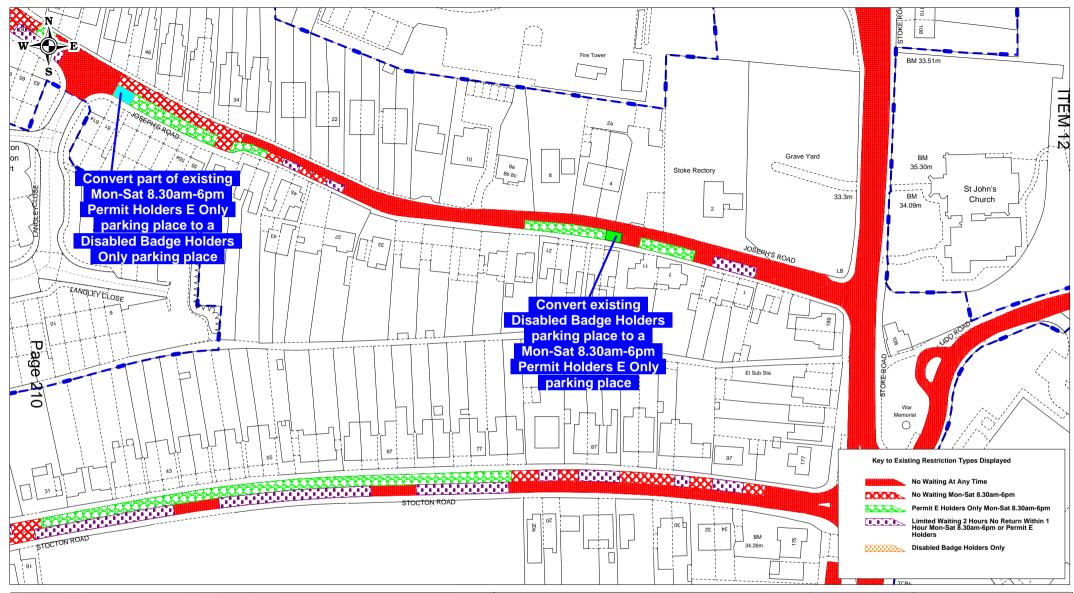

> Draft proposals -Josephs Road, Guildford

| SCALE       | 1 : 1250 at A4          |
|-------------|-------------------------|
| DATE        | 01/09/2015              |
| DRAWING No. | GBC/APH/JosephsRoadProp |
| DRAWN BY    | ANDREW HARKIN           |
|             |                         |