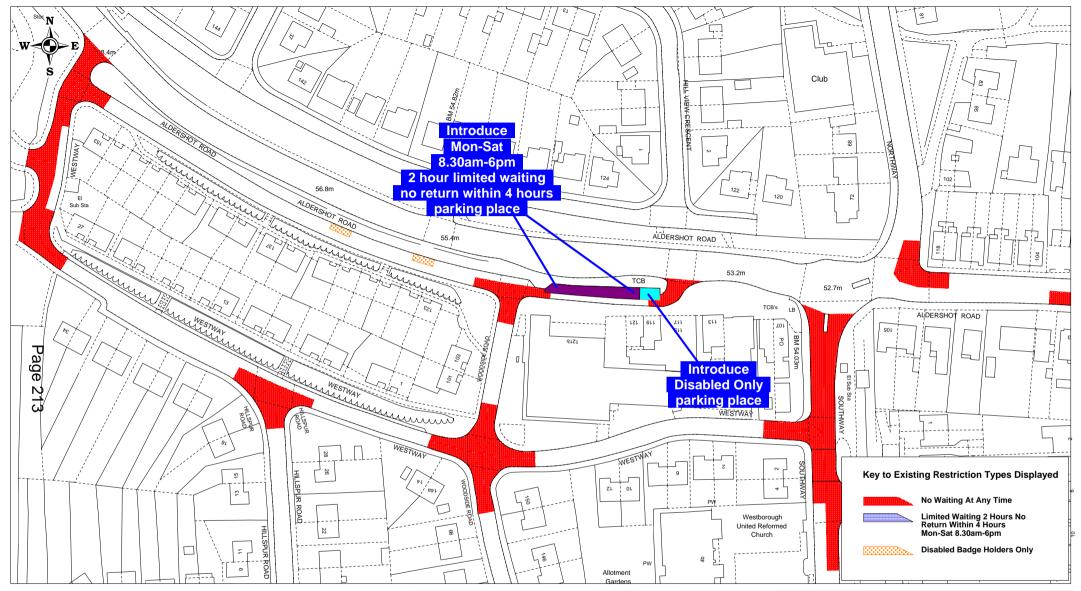

> Made controls -Aldershot Road (southern service road) Guildford

| SCALE       | 1 : 1250 at A4          | Ξ    |
|-------------|-------------------------|------|
| DATE        | 26/05/2015              | , ME |
| DRAWING No. | GBC/APH/AldershotRdProp | 12   |
| DRAWN BY    | ANDREW HARKIN           |      |
|             |                         |      |