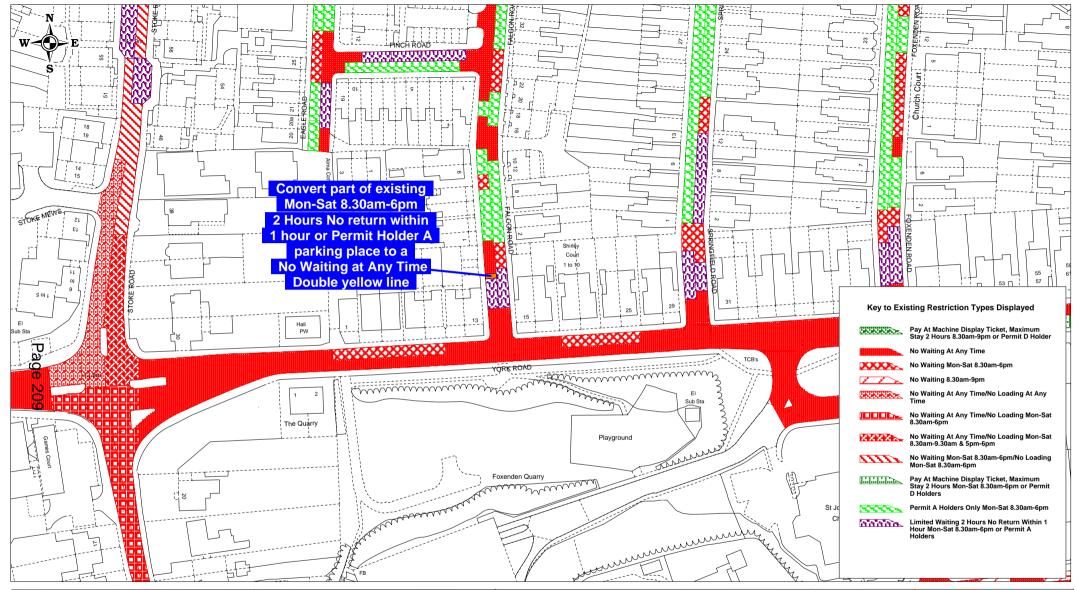

Draft proposals - Falcon Road, Guildford

| 1 : 1250 at A4         | 표                                  |
|------------------------|------------------------------------|
| 01/09/2015             | M:                                 |
| GBC/APH/FalconRoadProp | 12                                 |
| ANDREW HARKIN          |                                    |
|                        |                                    |
|                        | 01/09/2015  GBC/APH/FalconRoadProp |