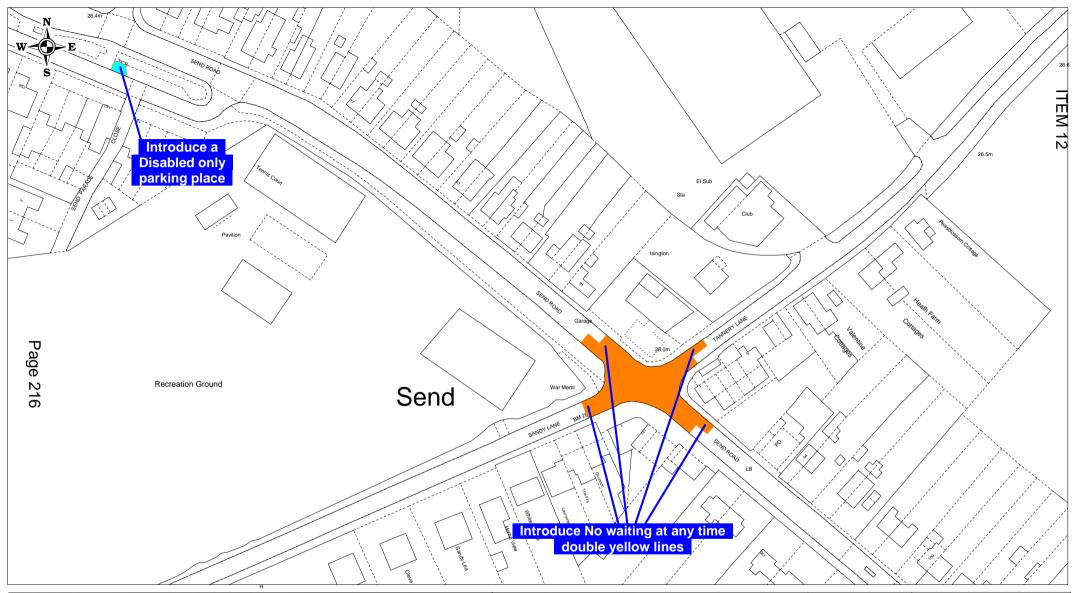

> Made controls -Send Road, Send

| SCALE       | 1 : 1250 at A4         |
|-------------|------------------------|
| DATE        | 20/11/2015             |
| DRAWING No. | GBC/APH/SendRdPropRevB |
| DRAWN BY    | ANDREW HARKIN          |
|             |                        |