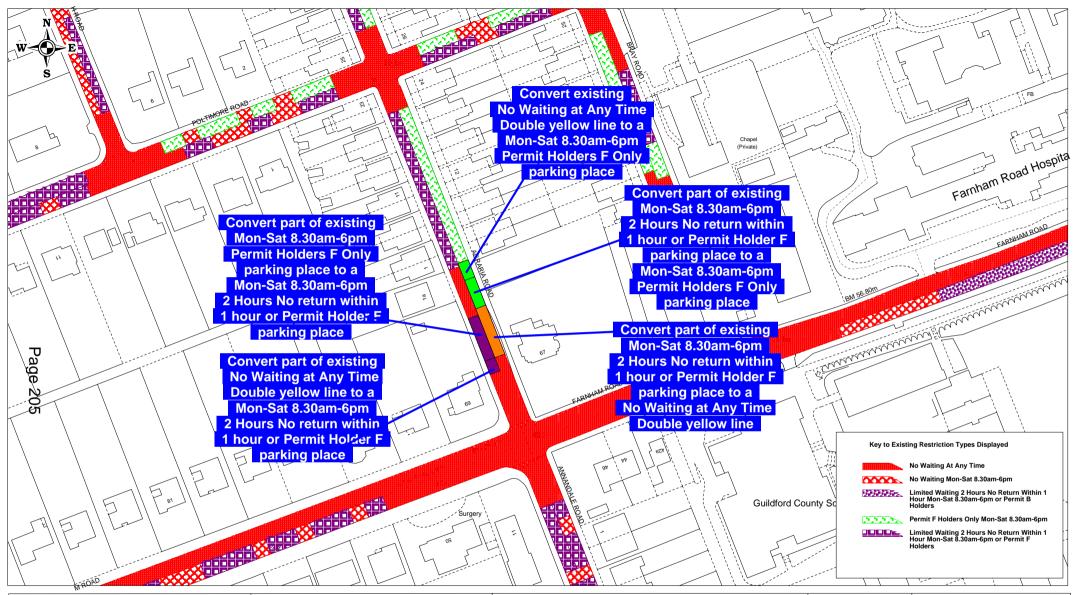

> Made controls -Cline Road, Guildford

| 1 : 1250 at A4        |
|-----------------------|
| 01/09/2015            |
| GBC/APH/ClineRoadProp |
| ANDREW HARKIN         |
|                       |
|                       |