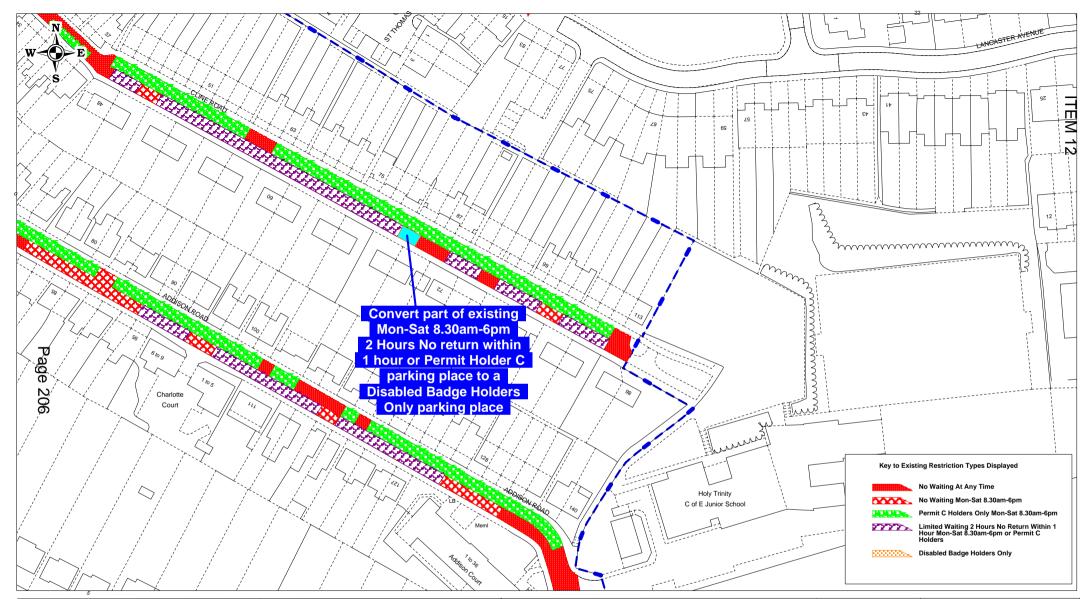

> Made controls -Cline Road, Guildford

| 1 : 1250 at A4        |
|-----------------------|
| 01/09/2015            |
| GBC/APH/ClineRoadProp |
| ANDREW HARKIN         |
|                       |
|                       |