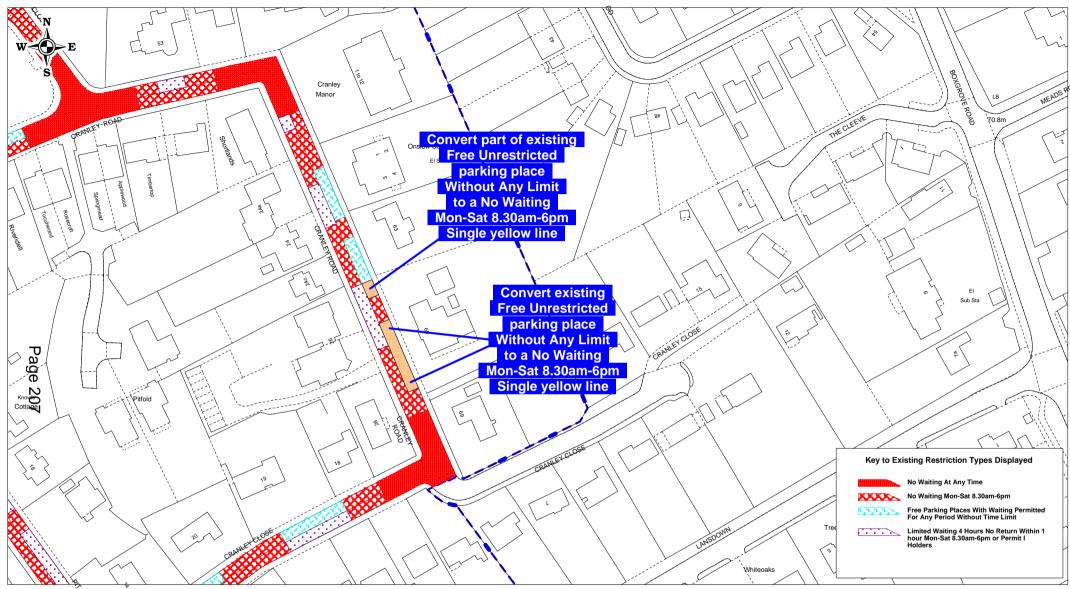

> Made controls -Cranley Road, Guildford

| SCALE       | 1 : 1250 at A4          | Ξ    |
|-------------|-------------------------|------|
| DATE        | 01/09/2015              | , ME |
| DRAWING No. | GBC/APH/CranleyRoadProp | 2    |
| DRAWN BY    | ANDREW HARKIN           |      |
|             |                         |      |