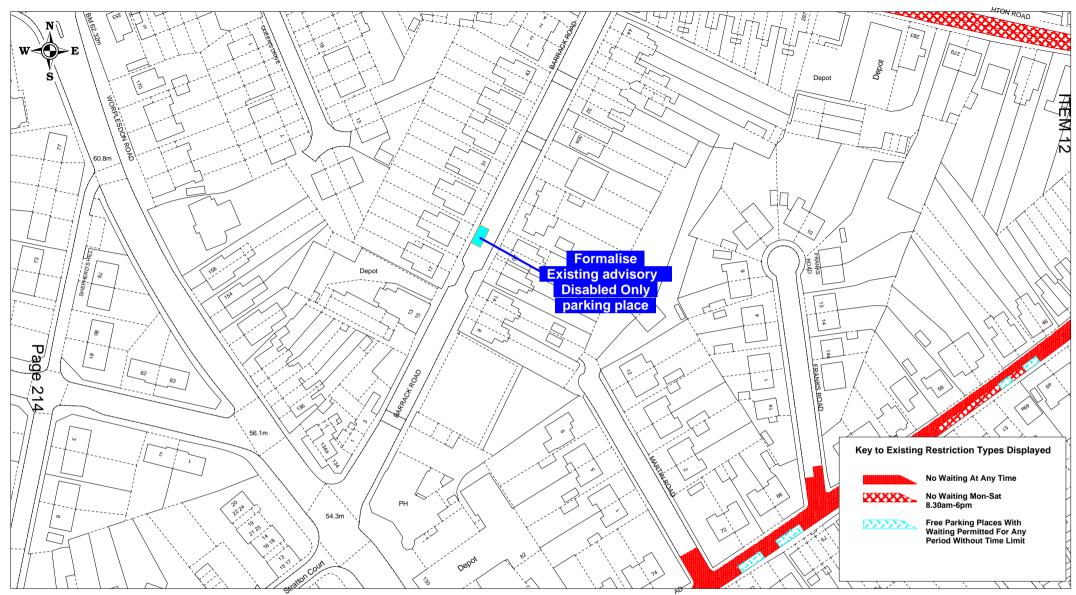

> Made controls -Barrack Road, Guildford

| SCALE       | 1 : 1250 at A4          |
|-------------|-------------------------|
| DATE        | 01/09/2015              |
| DRAWING No. | GBC/APH/BarrackRoadProp |
| DRAWN BY    | ANDREW HARKIN           |
|             |                         |