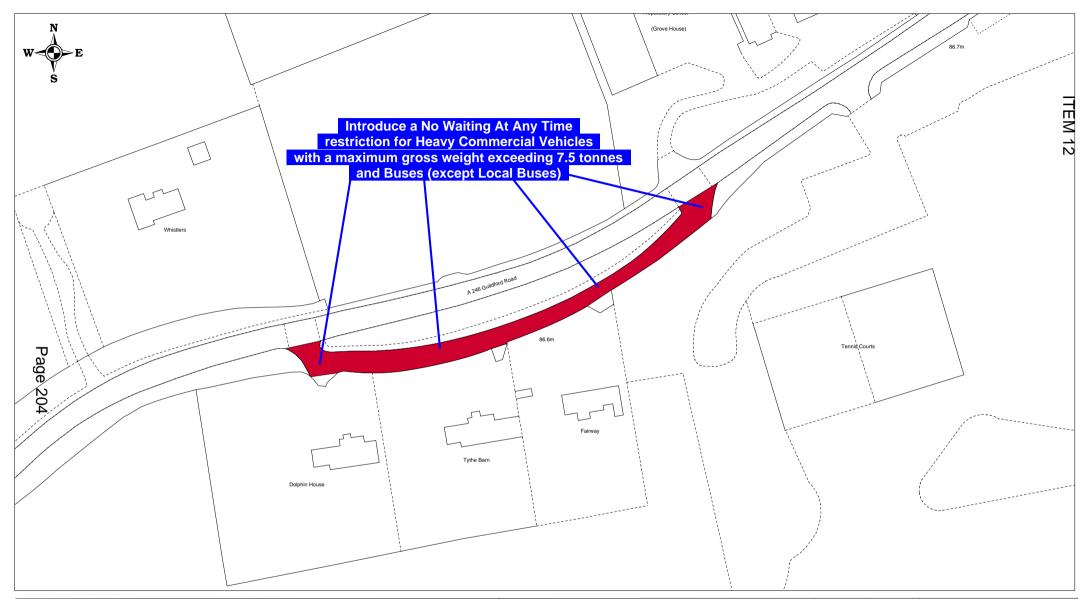

> Made controls -A246 Guildford Road (service road), Effingham

| 1 : 1250 at A4              |
|-----------------------------|
| 23/10/2015                  |
| GBC/APH/A246GuildfordRdProp |
| ANDREW HARKIN               |
|                             |
|                             |