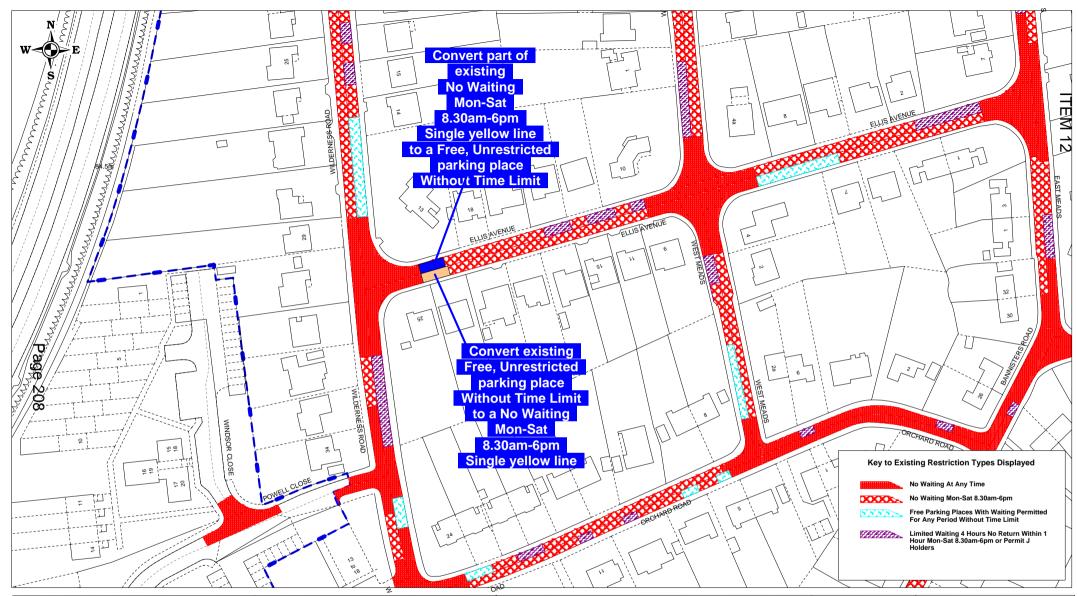

> Made controls-Ellis Avenue, Guildford

| SCALE       | 1 : 1250 at A4       |
|-------------|----------------------|
| DATE        | 01/09/2015           |
| DRAWING No. | GBC/APH/EllisAveProp |
| DRAWN BY    | ANDREW HARKIN        |
|             |                      |