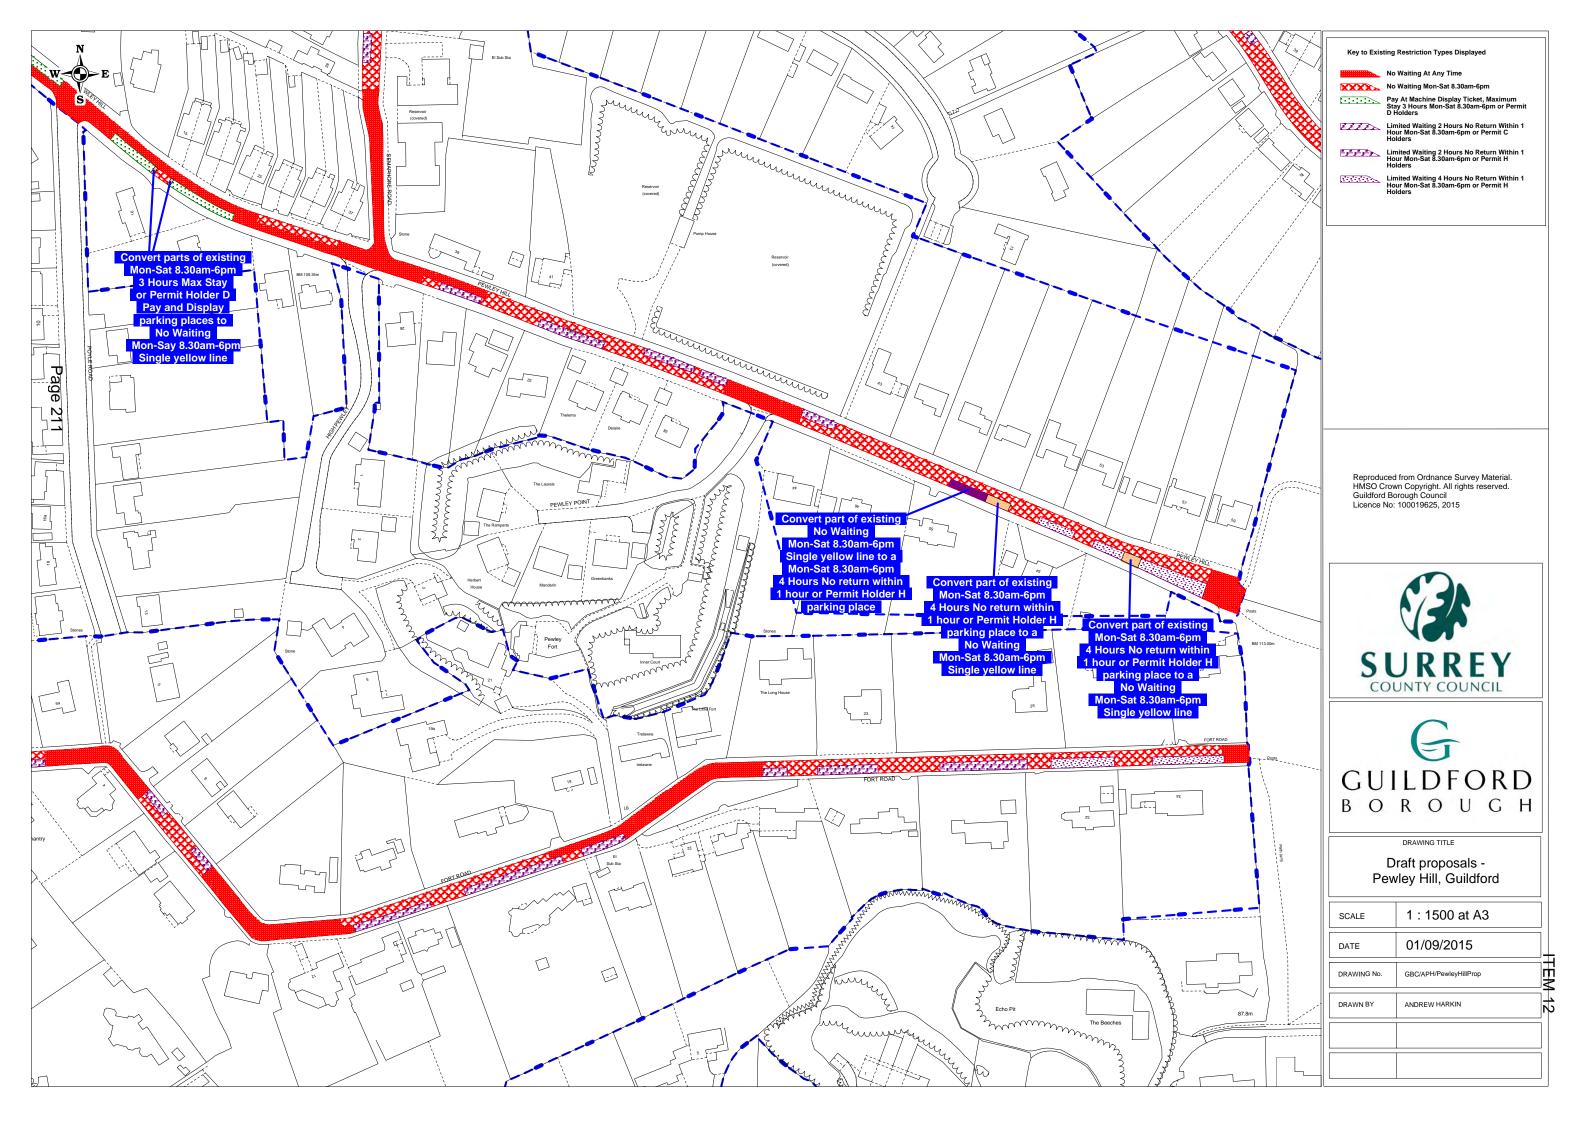

Draft proposals - Falcon Road, Guildford

| 1 : 1250 at A4         | 표                                  |
|------------------------|------------------------------------|
| 01/09/2015             | M:                                 |
| GBC/APH/FalconRoadProp | 12                                 |
| ANDREW HARKIN          |                                    |
|                        |                                    |
|                        | 01/09/2015  GBC/APH/FalconRoadProp |







> Draft proposals -Josephs Road, Guildford

| SCALE       | 1 : 1250 at A4          |
|-------------|-------------------------|
| DATE        | 01/09/2015              |
| DRAWING No. | GBC/APH/JosephsRoadProp |
| DRAWN BY    | ANDREW HARKIN           |
|             |                         |









> Made controls -Tormead Road, Guildford

| SCALE       | 1 : 1250 at A4          |
|-------------|-------------------------|
| DATE        | 01/09/2015              |
| DRAWING No. | GBC/APH/TormeadRoadProp |
| DRAWN BY    | ANDREW HARKIN           |
|             |                         |







> Made controls -Aldershot Road (southern service road) Guildford

| SCALE       | 1 : 1250 at A4          | Ξ    |
|-------------|-------------------------|------|
| DATE        | 26/05/2015              | , ME |
| DRAWING No. | GBC/APH/AldershotRdProp | 12   |
| DRAWN BY    | ANDREW HARKIN           |      |
|             |                         |      |







> Made controls -Barrack Road, Guildford

| SCALE       | 1 : 1250 at A4          |
|-------------|------------------------