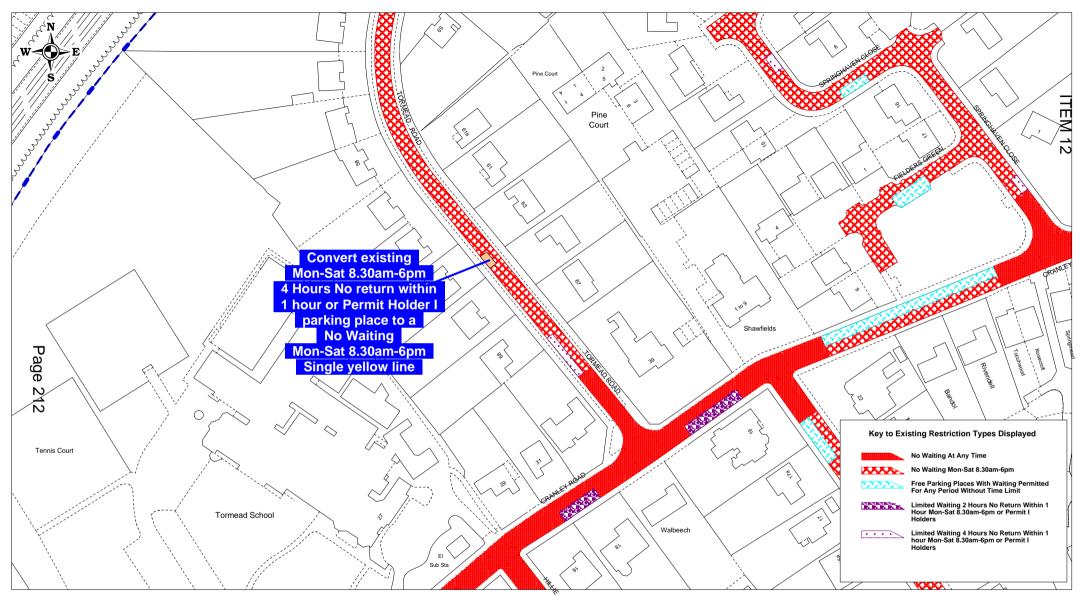

> Made controls -Cranley Road, Guildford

| SCALE       | 1 : 1250 at A4          | Ξ    |
|-------------|-------------------------|------|
| DATE        | 01/09/2015              | , ME |
| DRAWING No. | GBC/APH/CranleyRoadProp | 2    |
| DRAWN BY    | ANDREW HARKIN           |      |
|             |                         |      |