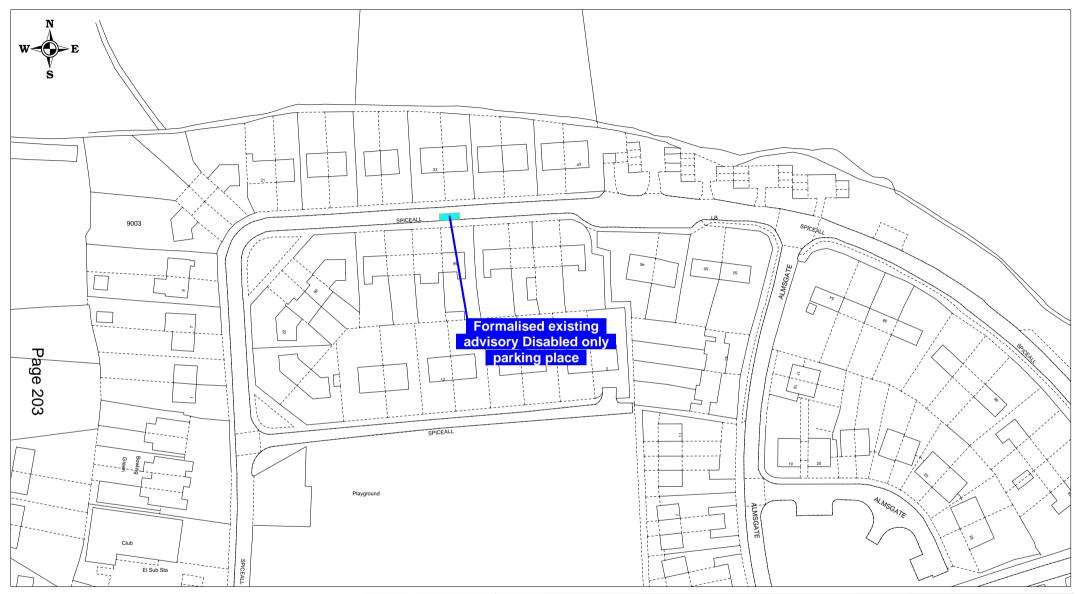

> Made controls -Spiceall, Compton

| SCALE 1: 1250 at A4<br>DATE 01/09/2015 |
|----------------------------------------|
| DATE 01/09/2015                        |
|                                        |
| DRAWING No. GBC/APH/SpiceallProp       |
| DRAWN BY ANDREW HARKIN                 |
|                                        |