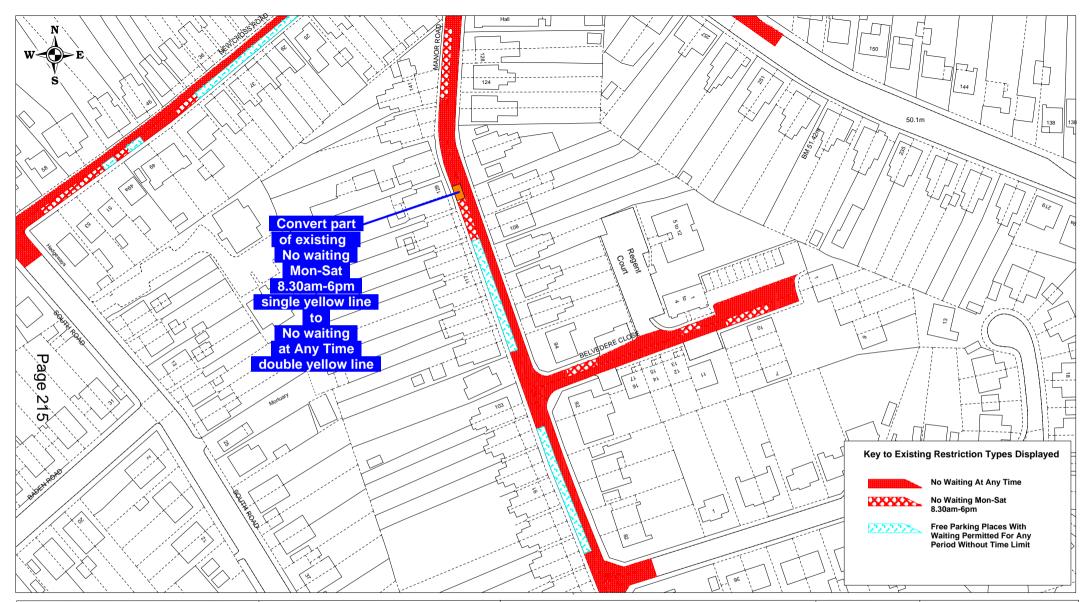

> Made controls -Manor Road, Guildford

| SCALE       | 1 : 1250 at A4        | Ξ    |
|-------------|-----------------------|------|
| DATE        | 01/09/2015            | , ME |
| DRAWING No. | GBC/APH/ManorRoadProp | 12   |
| DRAWN BY    | ANDREW HARKIN         |      |
|             |                       |      |